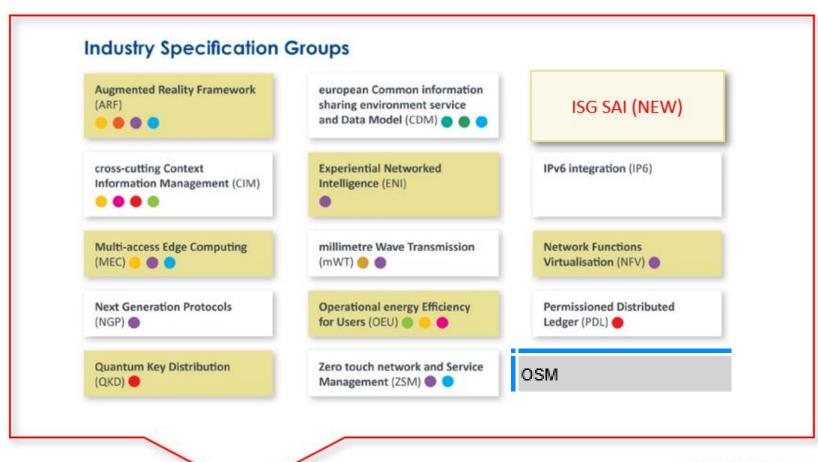

Some of the identified technology directions are already covered in ETSI Technical Committees (TCs) and/or Industry Specification Groups (ISGs)