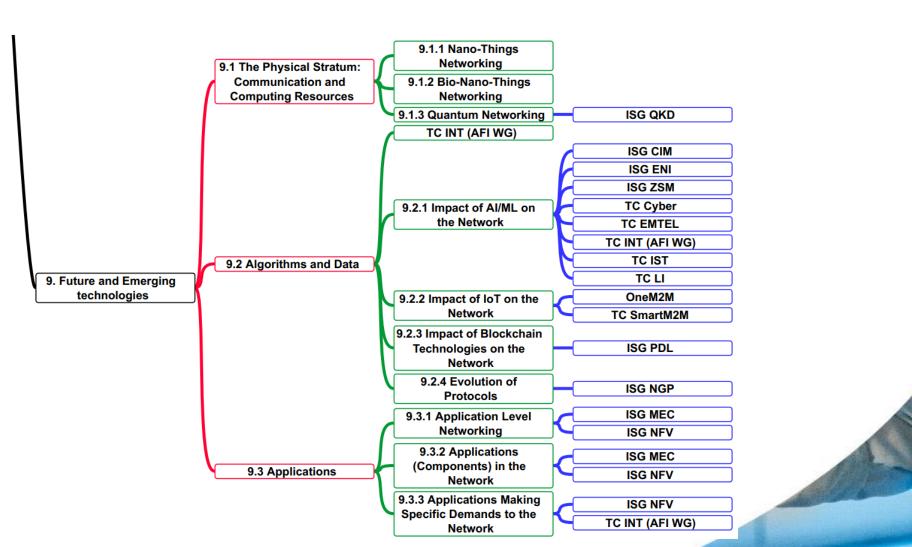

## ETSI's Analysis and mapping exercise of Networld'2020 SRIA

♥ ETSI has made available (to ETSI members) a Wiki page including the full analysis of the Networld 2020 SRIA and its relationship to ETSI:

https://boardltswiki.etsi.org/index.php?title=BOARD\_LTS\_008

∅ A snapshot of the analysis is illustrated on the next page...

This representation will help researchers to identify the right target body in ETSI for specific SRIA technology directions.

#### A Snapshot of ETSI's Mapping Exercise

Next Steps